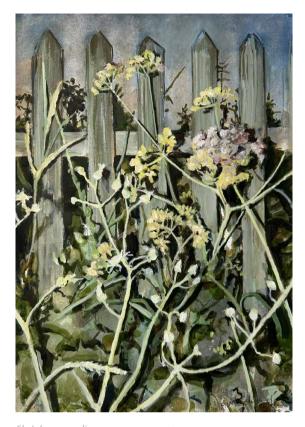

rdens in South London. But he also has made works based on verges and hedgerows seen on walks near his home and around Southwold in Suffolk.



Plein Air 6 acrylic on paper 47 × 33 cm



Summer SE23 oil on canvas 127 × 91 cm

3



July SE23 oil on linen 117 × 81 cm



Spring SE23 oil on linen 122 × 87 cm



Plein Air 7 acrylic on paper 40 × 28 cm



Fallow Field 1 oil on linen  $107 \times 77$  cm



A Late Summer Performance oil on canvas  $77 \times 107$  cm



Mustard and Daisies oil on linen  $66 \times 46$  cm



Walnut Tree (Spring) oil on linen  $66 \times 46$  cm



*Plein Air* 1 acrylic on paper 47 × 33 cm



*Thicket 3* oil on linen 71 × 51 cm





*Plein Air 9* acrylic on paper 47 × 33 cm

Blue Geraniums oil on canvas 50.5 × 40.5 cm



*Plein Air* 5 acrylic on paper 47 × 33 cm



Sketch 1 acrylic on paper 47 × 33 cm

First published in 2024 by Campden Gallery Ltd, High Street, Chipping Campden, Gloucestershire GL55 6AG www.campdengallery.co.uk

Copyright © 2024 Campden Gallery Ltd

All rights reserved. No part of this publication may be reproduced, stored in a retrieval system or transmitted in any form or by any means electrical, mechanical or otherwise without first seeking the permission of the copyright owners and the publishers.

All images in this catalogue are protected by copyright and should not be reproduced without permission of the copyright holder. Details of the copyright holders are to be obtained from Campden Gallery.

Design by Lyn Davies www.lyndaviesdesign.com

FRONT COVER Fallow Field 2 oil on canvas  $66 \times 46 \text{ cm}$ BACK COVER Plein