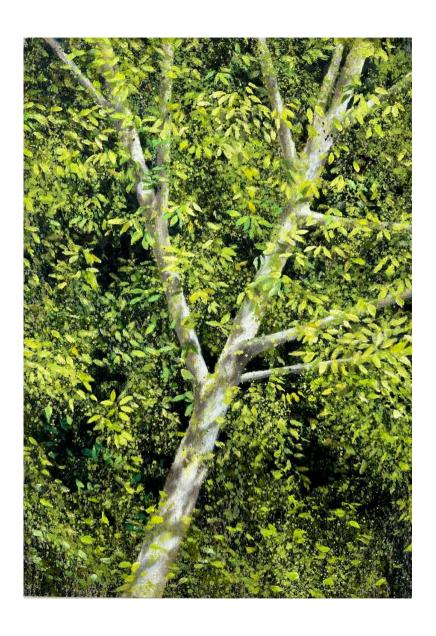

A Late Summer Performance oil on canvas  $77 \times 107$  cm

Mustard and Daisies oil on linen  $66 \times 46$  cm

Walnut Tree (Spring) oil on linen  $66 \times 46$  cm

*Plein Air* 1 acrylic on paper 47 × 33 cm