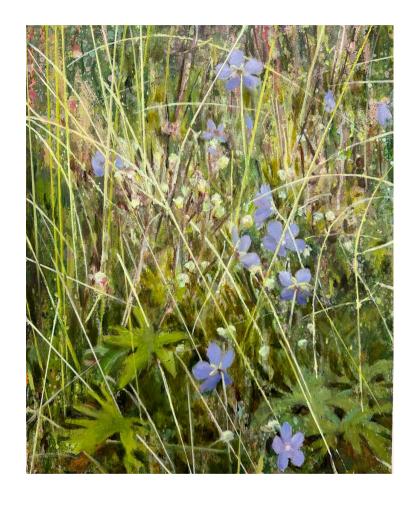

*Thicket 3* oil on linen 71 × 51 cm

*Plein Air 9* acrylic on paper 47 × 33 cm

Blue Geraniums oil on canvas 50.5 × 40.5 cm

*Plein Air* 5 acrylic on paper 47 × 33 cm

Sketch 1 acrylic on paper 47 × 33 cm

First published in 2024 by Campden Gallery Ltd, High Street, Chipping Campden, Gloucestershire GL55 6AG www.campdengallery.co.uk