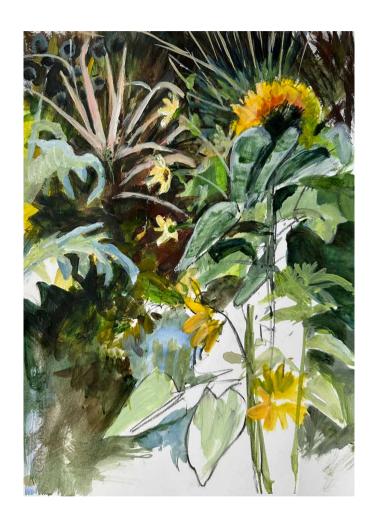

Plein Air 6 acrylic on paper 47 × 33 cm

Summer SE23 oil on canvas 127 × 91 cm

3

July SE23 oil on linen 117 × 81 cm

Spring SE23 oil on linen 122 × 87 cm

Plein Air 7 acrylic on paper 40 × 28 cm

Fallow Field 1 oil on linen  $107 \times 77$  cm