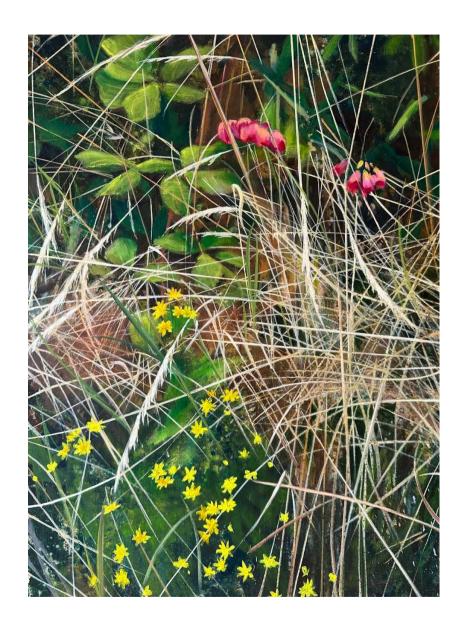

*Thicket 3* oil on linen 71 × 51 cm

*Plein Air 9* acrylic on paper 47 × 33 cm

Blue Geraniums oil on canvas 50.5 × 40.5 cm

*Plein Air* 5 acrylic on paper 47 × 33 cm

Sketch 1 acrylic on paper 47 × 33 cm

First published in 2024 by Campden Gallery Ltd, High Street, Chipping Campden, Gloucestershire GL55 6AG www.campdengallery.co.uk