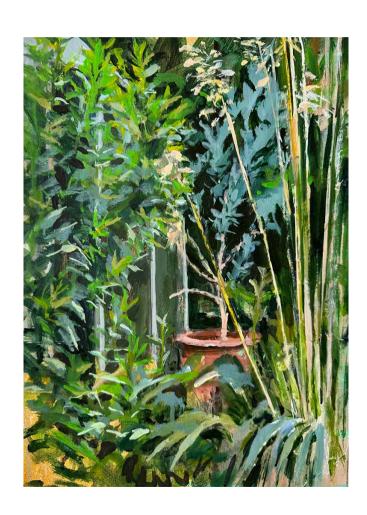

*Plein Air 3* acrylic on paper 47 × 33 cm

A Late Summer Performance oil on canvas  $77 \times 107$  cm

Mustard and Daisies oil on linen  $66 \times 46$  cm

Walnut Tree (Spring) oil on linen  $66 \times 46$  cm

*Plein Air* 1 acrylic on paper 47 × 33 cm