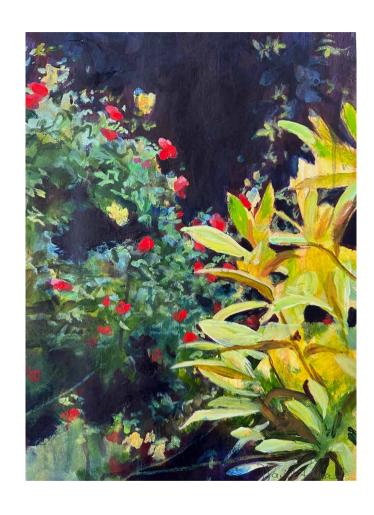

A Late Summer Performance oil on canvas  $77 \times 107$  cm

Mustard and Daisies oil on linen  $66 \times 46$  cm

Walnut Tree (Spring) oil on linen  $66 \times 46$  cm

*Plein Air* 1 acrylic on paper 47 × 33 cm