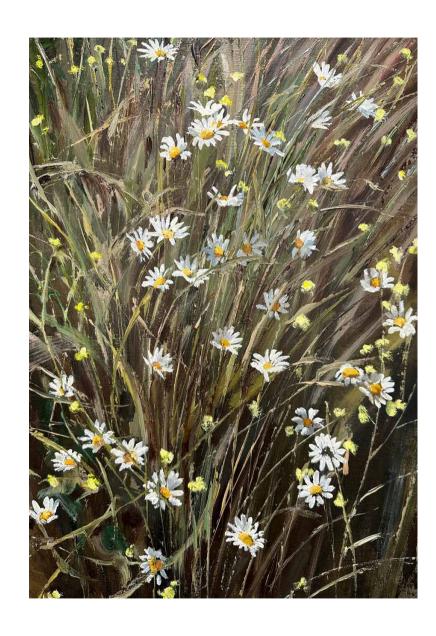

A Late Summer Performance oil on canvas  $77 \times 107$  cm

Mustard and Daisies oil on linen  $66 \times 46$  cm

Walnut Tree (Spring) oil on linen  $66 \times 46$  cm

*Plein Air* 1 acrylic on paper 47 × 33 cm