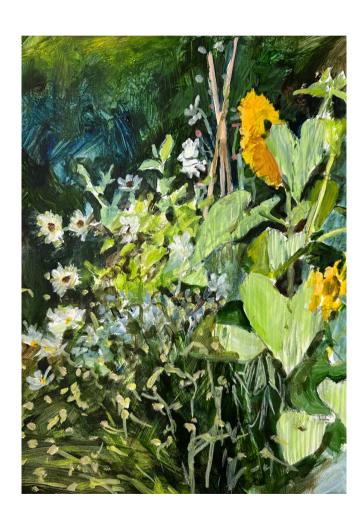

A Late Summer Performance oil on canvas  $77 \times 107$  cm

Mustard and Daisies oil on linen  $66 \times 46$  cm

Walnut Tree (Spring) oil on linen  $66 \times 46$  cm

*Plein Air* 1 acrylic on paper 47 × 33 cm