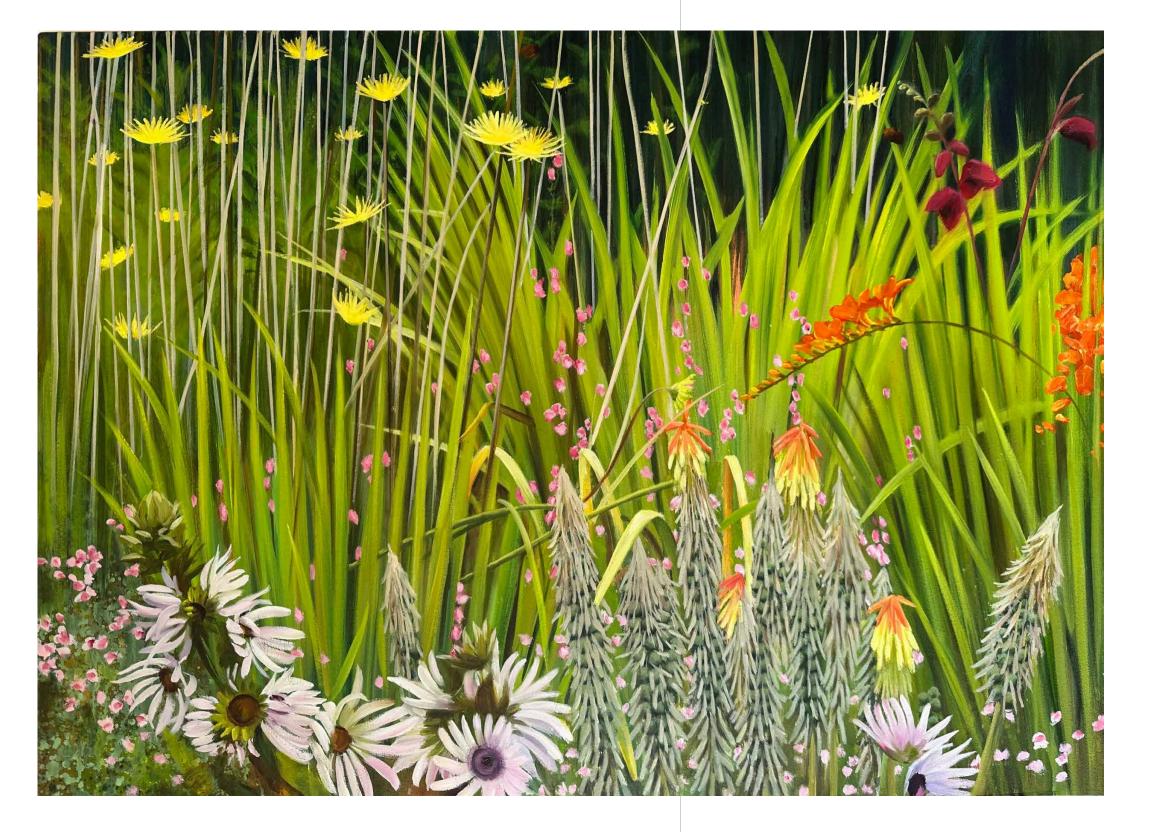

Plein Air 6 acrylic on paper 47 × 33 cm

Summer SE23 oil on canvas 127 × 91 cm

3

July SE23 oil on linen 117 × 81 cm

Spring SE23 oil on linen 122 × 87 cm

Plein Air 7 acrylic on paper 40 × 28 cm

Fallow Field 1 oil on linen  $107 \times 77$  cm