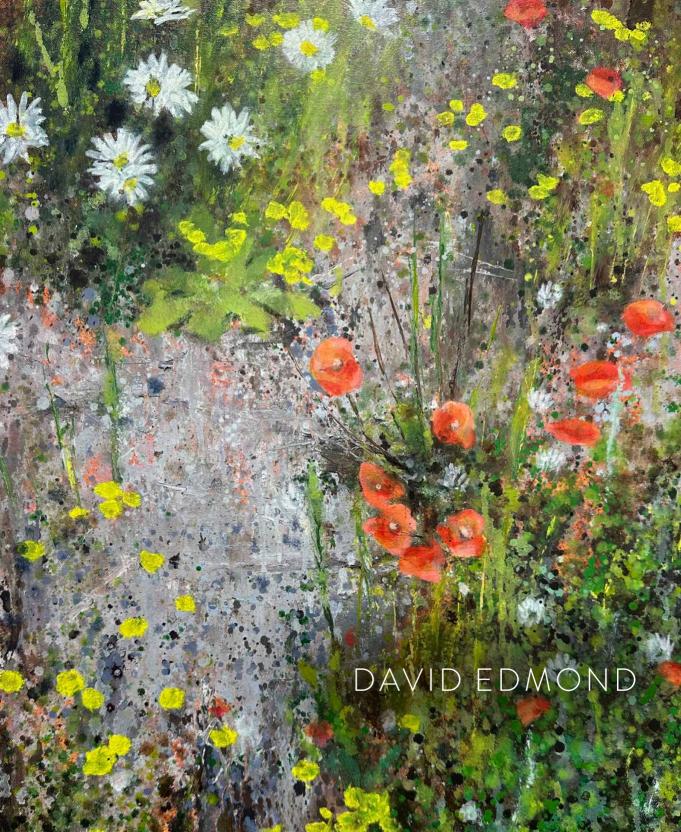

## DAVID EDMOND

Verdant

14 SEPTEMBER – 5 OCTOBER

Design by Lyn Davies www.lyndaviesdesign.com

FRONT COVER Fallow Field 2 oil on canvas  $66 \times 46 \text{ cm}$ BACK COVER Plein Air 8 acrylic on paper  $40 \times 28 \text{ cm}$ 

High Street, Chipping Campder Gloucestershire GL55 6AG