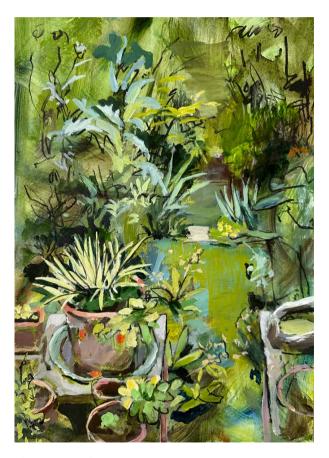

An initial exploration of the subject matter was made 'plein air' in his garden; he set himself a two hour limit to make these acrylic on paper works. David has made a further fifteen new works in oil on canvas and linen in his studio. He has continued to study his own and his neighbours' gardens in South London. But he also has made works based on verges and hedgerows seen on walks near his home and around Southwold in Suffolk.